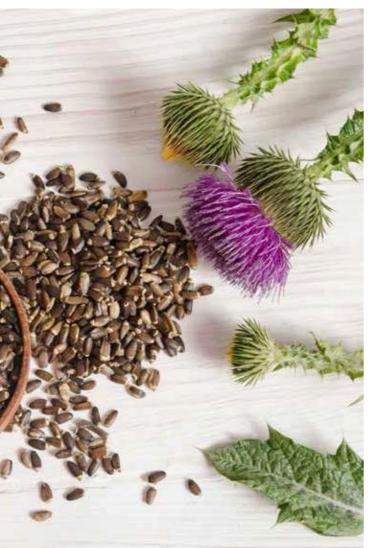

#### milk thistle- 60 tablets

Nutritionally beneficial for the liver. A natural source of silymarin to protect against damage from toxic chemicals and aid rejuvenation.

#### Standardised Herbal Extract & Powder Equiv. to:

Milk Thistle Seeds (Silybum Marianum) Standardised to 25% Silymarin extract Equivalent to seed powder 300mg 6300mg