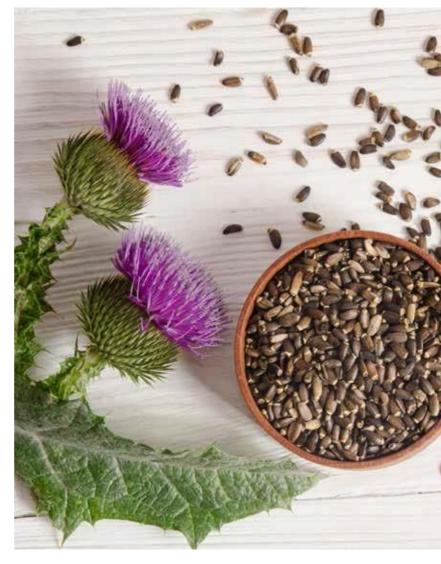

milk thistle - high potency- 60 capsules

Nutritionally beneficial for the liver. A natural source of silymarin to protect against damage from toxic chemicals and aid rejuvenation.

#### Standardised Herbal Extract & Powder Equiv. to:

Milk Thistle Seeds (Silybum Marianum) Milk Thistle 80% silvmarin extract standardised blend Equivalent to Milk Thistle Seed Powder

225mg 225mg 17000mg