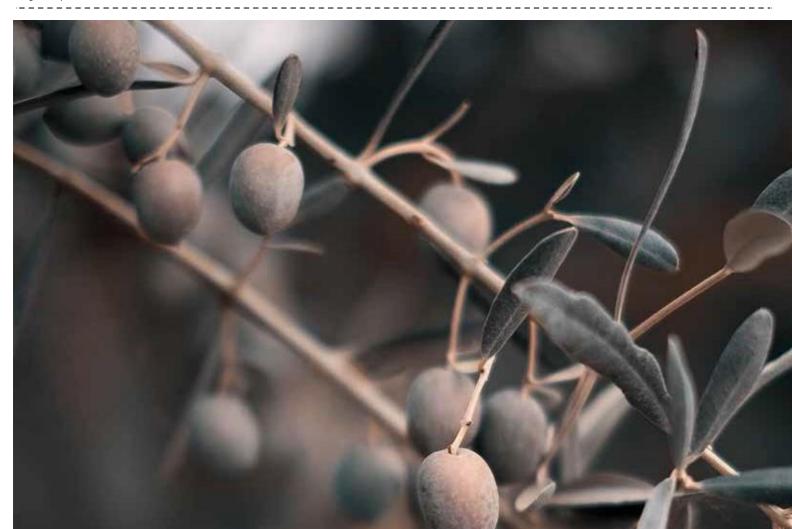

#### OliveLeaf-60 capsules

A herbal food supplement traditionally used as a tonic to aid the immune system, fevers, nervous tension & high blood pressure.

#### Standardised Herbal Extract & Powder Equiv. to:

Olive Leaves (Olea Europaea)

500mg