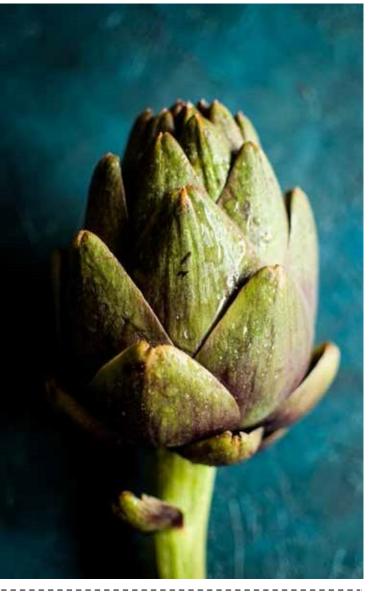

## .....

artichoke - 60 capsules

Nutritionally beneficial for a healthy liver, kidneys & gall bladder function & the control of cholesterol.

Standardised Herbal Extract & Powder Equivalent

750ma

Artichoke Leaf (Cvnara Scolvmus)